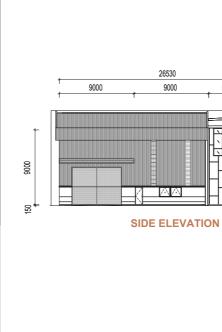

Land Area : Approx. 12,047.37 sq.ft - 13,723.96 sq.ft

Gross Floor Area : Approx. 8,797.42 sq.ft

**GROUND FLOOR** 

**MEZZANINE FLOOR** 

**FIRST FLOOR** 

PLAN

ELEVATION

SPECIFICATION

| FACTORY HEIGHT                                                                    | : | 9 m                                                                                                |
|-----------------------------------------------------------------------------------|---|----------------------------------------------------------------------------------------------------|
| FLOOR DESIGN LOADS<br>Production area (Ground Floor)<br>Office Area (First Floor) | - | 20kN/m², Non-Susper<br>2.5kN/m²                                                                    |
| ROOF DESIGN LOADS                                                                 |   |                                                                                                    |
| Production Area Roof                                                              | : | Imposed dead load =<br>Purlin, Metal Roofing<br>Fitting and Gypsum E<br>Tee Frame) Live load       |
| ROOF SYSTEMS                                                                      |   |                                                                                                    |
| Roof Structure<br>Roof Sheets                                                     | : | Structural Steel desigr<br>Metal Roof or equival<br>fiberglass insulation                          |
| Rain Water Down Pipe<br>Gutter                                                    | : | Exposed 150mm UPV<br>Stainless Steel Gutter                                                        |
| WALLS                                                                             |   |                                                                                                    |
| Internal Wall<br>(Office)                                                         | : | 115mm thick commor<br>painted with emulsion<br>Ceramic wall tiles to to                            |
| External Wall (Office Area)                                                       | : | 115mm thick commor<br>painted with weather                                                         |
| External Wall (Production Area)                                                   | : | Metal wall cladding or<br>with plastered and pa                                                    |
| FLOOR                                                                             |   |                                                                                                    |
| Ground floor                                                                      | : | G30 concrete with a la<br>and BRC mesh                                                             |
| Production Finishes                                                               | : | 4kg/m² floor harderne                                                                              |
| Office & Lobby Finishes<br>Lobby Staircase Finishes                               | - | Cement Render<br>Cement Render                                                                     |
| Toilet Floor Finishes                                                             | : | Matt Surface Ceramic                                                                               |
| DOORS                                                                             |   |                                                                                                    |
| External Doors                                                                    | : | Motorized Roller Shutte<br>(Production Area)                                                       |
|                                                                                   | : | Laminated glass door (E                                                                            |
| Internal Doors                                                                    | : | Fire-rated Door (Base<br>requirement) & Timbe                                                      |
| WINDOWS                                                                           |   |                                                                                                    |
| External Windows                                                                  | : | Aluminium Top Hung W<br>Reflective Glass Curtain<br>Aluminium Framed Top<br>Fixed Glass Windows (C |

àà

**REAR ELEVATION** 

ended Floor Slab

= 0.25kN/m<sup>2</sup> (Load of Rafter, Sheet, Insulation, Lighting Board Ceiling with Aluminium  $d = 0.25 \text{kN/m}^2$ 

CEILING

gned to BS 5950 Standard alent c/w 50mm thick

VC pipe (Production Area)

on brick wall with plaster and on paint. toilets (2.1m High)

on brick wall with plaster and

r bond paint. on top of 2100mm high brick wall

aint

layer of polythene sheet

ner finishes

ic Tiles

ters and Mild Steel Doors

(Entrance Area) ed on local authority per Flush Door (Office Area)

Window (Production Area) in Wall (Office Area) Hung Windows and (Office Area)

| Office Area                                                                                                                                                              |                                         | Gypsum Pin Hole False Ceiling (Office Area)                                                                                                  |
|--------------------------------------------------------------------------------------------------------------------------------------------------------------------------|-----------------------------------------|----------------------------------------------------------------------------------------------------------------------------------------------|
| Onice Area                                                                                                                                                               |                                         | Gypsum Board Plaster Ceiling (Chice Alea)                                                                                                    |
| Production Area                                                                                                                                                          | :                                       | Exposed Steel Structure (No Ceiling)                                                                                                         |
| INFRASTRUCTURE WORKS                                                                                                                                                     |                                         |                                                                                                                                              |
| External Road                                                                                                                                                            | :                                       | Reinforced Concrete Road c/w road marking                                                                                                    |
| Fencing                                                                                                                                                                  | :                                       | Front Signage : Common Brick Wall with c/w                                                                                                   |
| C                                                                                                                                                                        |                                         | plaster cement and painted with weatherbond paint                                                                                            |
|                                                                                                                                                                          | :                                       | Perimeter : 150mm High Kerb with 1.8m High BSP Fencing                                                                                       |
| Gate                                                                                                                                                                     | :                                       | M.S Sliding Gate Without Motor                                                                                                               |
|                                                                                                                                                                          | :                                       | Power Point for Motor Provided                                                                                                               |
| Drainage System                                                                                                                                                          | :                                       | Concealed Pipe Culvert Drain                                                                                                                 |
| Sewerage System                                                                                                                                                          | :                                       | Vitrified clay pipe (VCP) connect to main sewerage line                                                                                      |
| Bin Center                                                                                                                                                               | :                                       | 1 no.                                                                                                                                        |
| Hose Reel Tank & Plinth                                                                                                                                                  | :                                       | 1 no.                                                                                                                                        |
| (incoming setting at LV 200A)<br>DB 150A<br>DB 60A<br>DB 30A<br>Lighting Point<br>13A S/S/O<br>Air-Cond Power Point<br>Emergency Light<br>Keluar sign<br>Telephone Point | : : : : : : : : : : : : : : : : : : : : | 1 no.<br>1 no.<br>1 no.<br>Yes<br>Yes<br>Subject to appropriate authority requirement<br>Subject to appropriate authority requirement<br>Yes |
| Isolator Point                                                                                                                                                           | :                                       | Yes                                                                                                                                          |
| FIRE PROTECTION SYSTEM                                                                                                                                                   | S                                       |                                                                                                                                              |
| Fire Alarm System                                                                                                                                                        | :                                       | Yes                                                                                                                                          |
| Hosereel System                                                                                                                                                          | :                                       | Yes                                                                                                                                          |
| Portable Fire Extinguisher                                                                                                                                               | :                                       | Yes                                                                                                                                          |
|                                                                                                                                                                          |                                         |                                                                                                                                              |