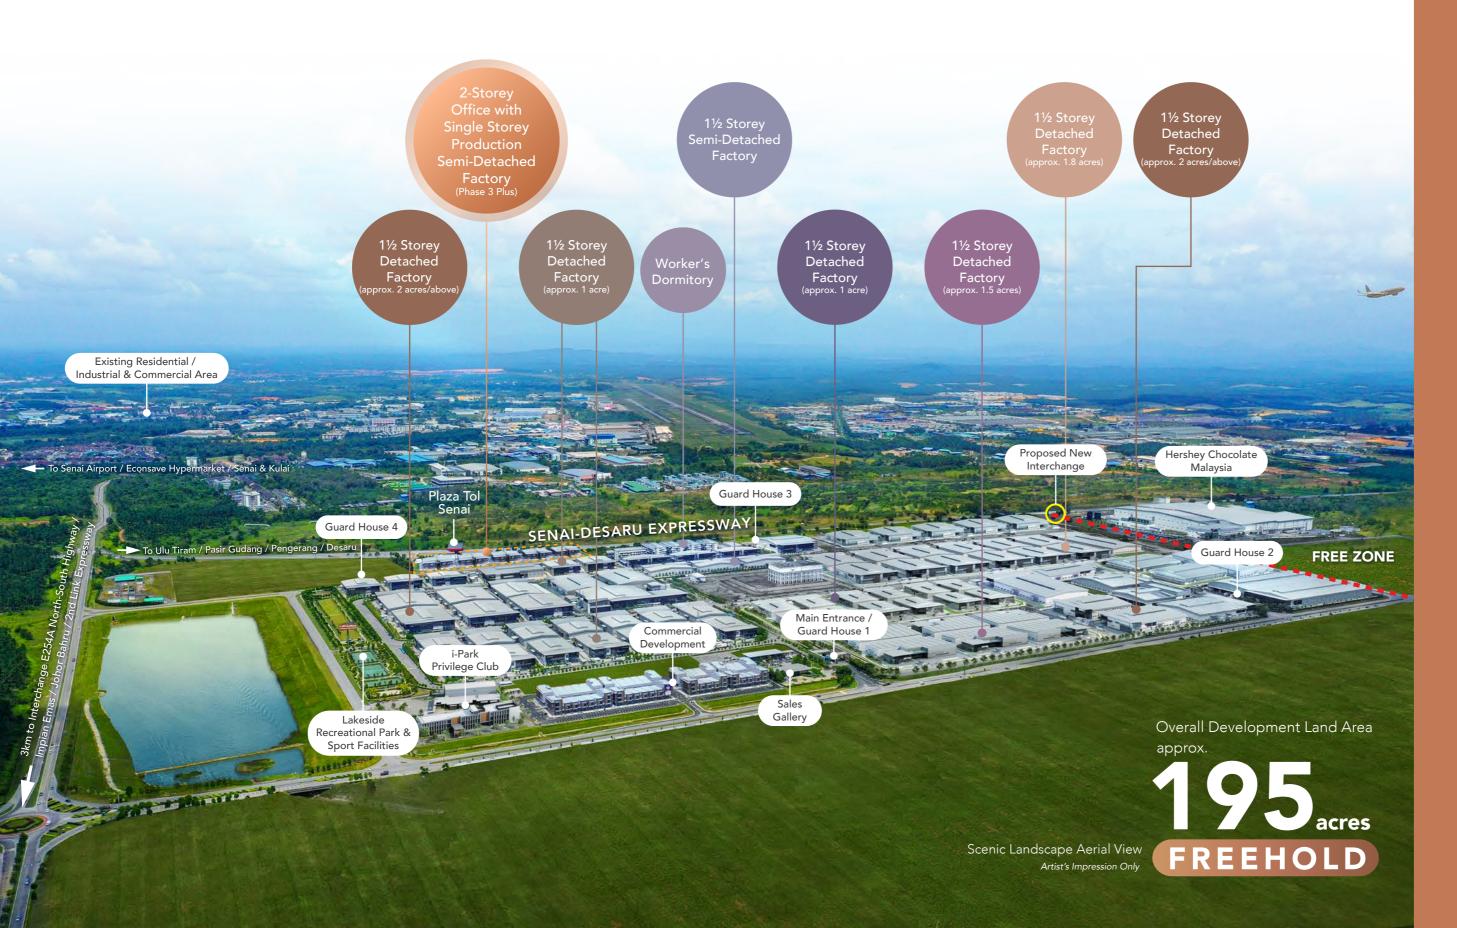

## INDUSTRIAL RESORT INFINITE POSSIBILITIES

Nestled within 195 acres of freehold land, i-Park @ Senai Airport City is a first-class industrial park built with comprehensive master planning to cater to a diverse range of industries. A host of ready infrastructure ensures that the business operations in i-Park @ Senai Airport City are seamless and convenient.

# AN **INTEGRATED INDUSTRIAL** PARK

WITHIN A CONDUCIVE ENVIRONMENT

A well-managed industrial park within the thriving economic region of Iskandar Malaysia, i-Park @ Senai Airport City Phase 3 Plus is set to be the prime industrial development that merge industrial activities, business and leisure in one strategic address. The integrated industrial park offers one-stop business solution which is ideal for wide-ranging industries.

## THE MOST COVETED INDUSTRIAL ADDRESS

i-Park @ Senai Airport City Phase 3 Plus is prominently positioned within the booming Iskandar Malaysia's Flagship E which surrounded by amenities that further boost the industrial growth. Major ports and international airports that located in close proximity provide added advantage to support the logistics requirement. Accessibility is assured through the extensive highway network.

- Skudai Highway
- Second Link Expressway
- Senai-Desaru Expressway
- Pasir Gudang Highway

ANOTHER EXCITING PROJECT BY

JOINT VENTURE PROJECT (A subsidiary of Fuji Offset Plates Manufacturing Ltd)

6.0km

6.5km