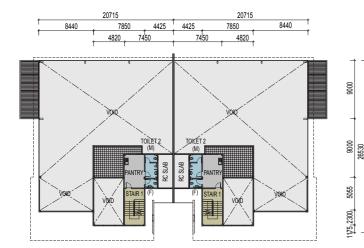

### 2-STOREY OFFICE WITH SINGLE STOREY PRODUCTION **SEMI-DETACHED FACTORY**

The modern two storey semi-detached factories are designed with spacious and flexible layouts to optimise functionality. Each unit is equipped with wide windows and high ceilings to improve ventilation and offer maximum natural daylight.

Land Area : Approx. 12,047.37 sq.ft - 13,723.96 sq.ft

Gross Floor Area : Approx. 8,797.42 sq.ft

**GROUND FLOOR** 

**MEZZANINE FLOOR** 

**FIRST FLOOR** 

PLAN

ELEVATION

SPECIFICATION