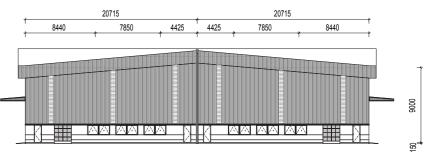

Land Area : Approx. 12,047.37 sq.ft - 13,723.96 sq.ft

Gross Floor Area : Approx. 8,797.42 sq.ft

**GROUND FLOOR** 

**MEZZANINE FLOOR** 

**FIRST FLOOR** 

PLAN

ELEVATION

SPECIFICATION

| FACTORY HEIGHT                                                                    | : | 9 m                                                                                                |
|-----------------------------------------------------------------------------------|---|----------------------------------------------------------------------------------------------------|
| FLOOR DESIGN LOADS<br>Production area (Ground Floor)<br>Office Area (First Floor) | - | 20kN/m², Non-Susper<br>2.5kN/m²                                                                    |
| ROOF DESIGN LOADS                                                                 |   |                                                                                                    |
| Production Area Roof                                                              | : | Imposed dead load =<br>Purlin, Metal Roofing<br>Fitting and Gypsum E<br>Tee Frame) Live load       |
| ROOF SYSTEMS                                                                      |   |                                                                                                    |
| Roof Structure<br>Roof Sheets                                                     | : | Structural Steel desigr<br>Metal Roof or equival<br>fiberglass insulation                          |
| Rain Water Down Pipe<br>Gutter                                                    | : | Exposed 150mm UPV<br>Stainless Steel Gutter                                                        |
| WALLS                                                                             |   |                                                                                                    |
| Internal Wall<br>(Office)                                                         | : | 115mm thick commor<br>painted with emulsion<br>Ceramic wall tiles to to                            |
| External Wall (Office Area)                                                       | : | 115mm thick commor<br>painted with weather                                                         |
| External Wall (Production Area)                                                   | : | Metal wall cladding or<br>with plastered and pa                                                    |
| FLOOR                                                                             |   |                                                                                                    |
| Ground floor                                                                      | : | G30 concrete with a la<br>and BRC mesh                                                             |
| Production Finishes                                                               | : | 4kg/m² floor harderne                                                                              |
| Office & Lobby Finishes<br>Lobby Staircase Finishes                               | - | Cement Render<br>Cement Render                                                                     |
| Toilet Floor Finishes                                                             | : | Matt Surface Ceramic                                                                               |
| DOORS                                                                             |   |                                                                                                    |
| External Doors                                                                    | : | Motorized Roller Shutte<br>(Production Area)                                                       |
|                                                                                   | : | Laminated glass door (E                                                                            |
| Internal Doors                                                                    | : | Fire-rated Door (Base<br>requirement) & Timbe                                                      |
| WINDOWS                                                                           |   |                                                                                                    |
| External Windows                                                                  | : | Aluminium Top Hung W<br>Reflective Glass Curtain<br>Aluminium Framed Top<br>Fixed Glass Windows (C |

àà

**REAR ELEVATION** 

ended Floor Slab

= 0.25kN/m<sup>2</sup> (Load of Rafter, Sheet, Insulation, Lighting Board Ceiling with Aluminium  $d = 0.25 \text{kN/m}^2$ 

CEILING

gned to BS 5950 Standard alent c/w 50mm thick