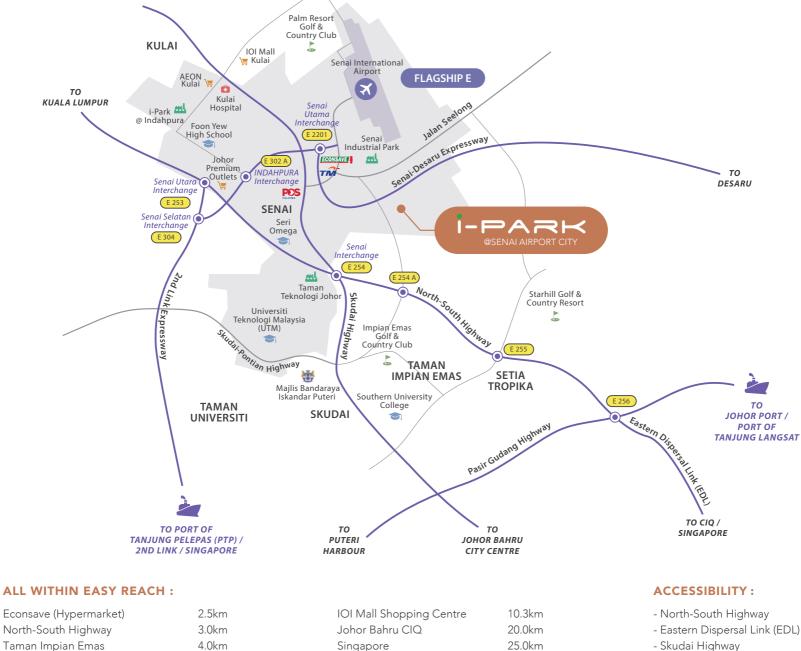

## THE MOST COVETED INDUSTRIAL ADDRESS

i-Park @ Senai Airport City Phase 3 Plus is prominently positioned within the booming Iskandar Malaysia's Flagship E which surrounded by amenities that further boost the industrial growth. Major ports and international airports that located in close proximity provide added advantage to support the logistics requirement. Accessibility is assured through the extensive highway network.

- Skudai Highway
- Second Link Expressway
- Senai-Desaru Expressway
- Pasir Gudang Highway

ANOTHER EXCITING PROJECT BY

JOINT VENTURE PROJECT (A subsidiary of Fuji Offset Plates Manufacturing Ltd)

6.0km

6.5km

8.0km

9.4km

10.0km

10.0km

IPARK DEVELOPMENT SDN.BHD. (1018693-K)

HQ: No.5, Jalan I-Park SAC 2, Taman Perindustrian I-Park SAC, 81400 Senai, Johor. Sales Gallery: No.1, Jalan I-Park SAC 1, Taman Perindustrian I-Park SAC, 81400 Senai, Johor.

32.0km

36.0km

39.0km

42.0km

42.0km

64.0km

Johor Port

Jurong Port

Second Link Checkpoint

Tanjung Langsat Port

Port of Tanjung Pelepas (PTP)

Changi International Airport

Copyright © 2021 IPARK DEVELOPMENT SDN, BHD, All Rights Reserved

Senai International Airport

Johor Premium Outlets

Foon Yew High School

Aeon Kulai Shopping Centre

Hospital Kulai

Palm Resort Golf & Country Club