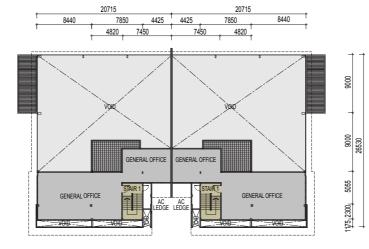

### 2-STOREY OFFICE WITH SINGLE STOREY PRODUCTION **SEMI-DETACHED FACTORY**

The modern two storey semi-detached factories are designed with spacious and flexible layouts to optimise functionality. Each unit is equipped with wide windows and high ceilings to improve ventilation and offer maximum natural daylight.

Land Area : Approx. 12,047.37 sq.ft - 13,723.96 sq.ft

Gross Floor Area : Approx. 8,797.42 sq.ft

**GROUND FLOOR** 

**MEZZANINE FLOOR** 

**FIRST FLOOR** 

PLAN

ELEVATION

SPECIFICATION