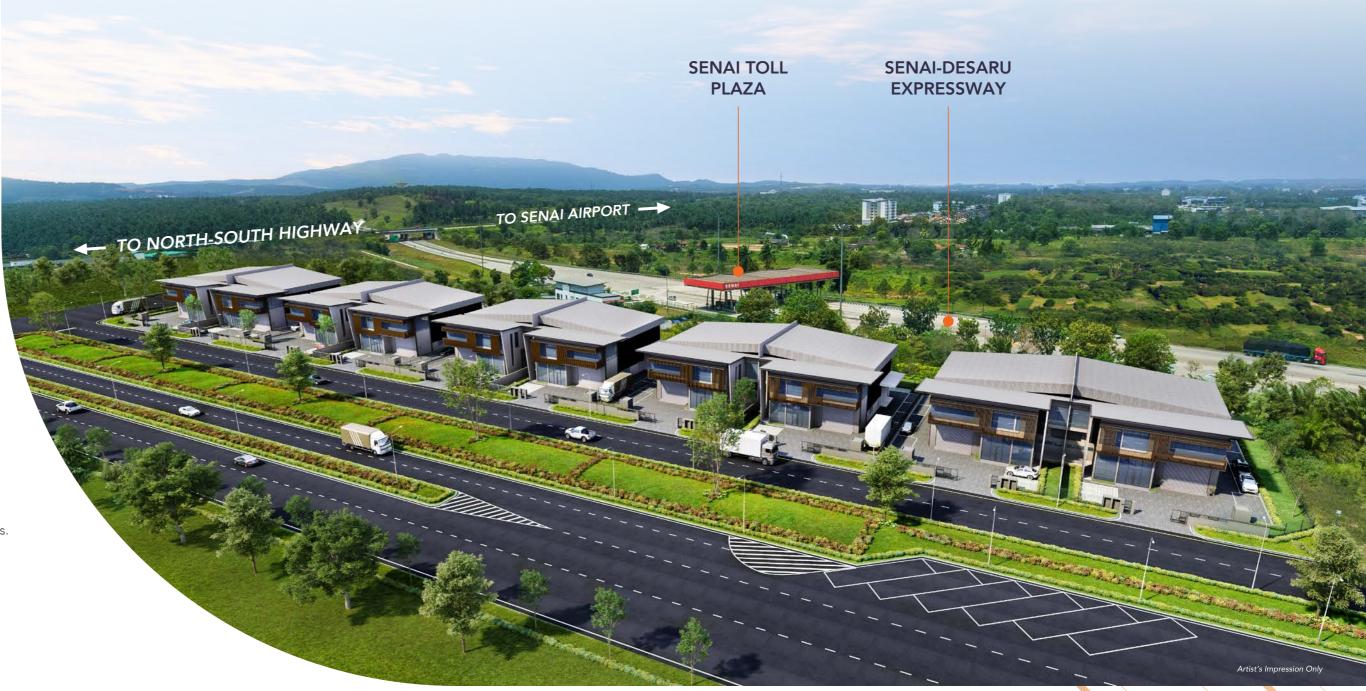

### 2-STOREY OFFICE WITH SINGLE STOREY PRODUCTION **SEMI-DETACHED FACTORY**

The modern two storey semi-detached factories are designed with spacious and flexible layouts to optimise functionality. Each unit is equipped with wide windows and high ceilings to improve ventilation and offer maximum natural daylight.

## THE MOST COVETED INDUSTRIAL ADDRESS

i-Park @ Senai Airport City Phase 3 Plus is prominently positioned within the booming Iskandar Malaysia's Flagship E which surrounded by amenities that further boost the industrial growth. Major ports and international airports that located in close proximity provide added advantage to support the logistics requirement. Accessibility is assured through the extensive highway network.