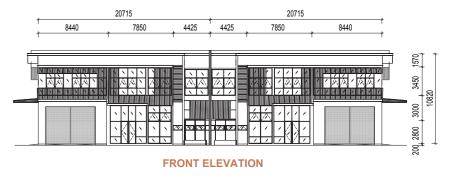

Land Area : Approx. 12,047.37 sq.ft - 13,723.96 sq.ft

Gross Floor Area : Approx. 8,797.42 sq.ft

**GROUND FLOOR** 

**MEZZANINE FLOOR** 

**FIRST FLOOR** 

PLAN

ELEVATION

SPECIFICATION

| FACTORY HEIGHT                                                                    | : | 9 m                                                                                                |
|-----------------------------------------------------------------------------------|---|----------------------------------------------------------------------------------------------------|
| FLOOR DESIGN LOADS<br>Production area (Ground Floor)<br>Office Area (First Floor) | - | 20kN/m², Non-Susper<br>2.5kN/m²                                                                    |
| ROOF DESIGN LOADS                                                                 |   |                                                                                                    |
| Production Area Roof                                                              | : | Imposed dead load =<br>Purlin, Metal Roofing<br>Fitting and Gypsum E<br>Tee Frame) Live load       |
| ROOF SYSTEMS                                                                      |   |                                                                                                    |
| Roof Structure<br>Roof Sheets                                                     | : | Structural Steel desigr<br>Metal Roof or equival<br>fiberglass insulation                          |
| Rain Water Down Pipe<br>Gutter                                                    | : | Exposed 150mm UPV<br>Stainless Steel Gutter                                                        |
| WALLS                                                                             |   |                                                                                                    |
| Internal Wall<br>(Office)                                                         | : | 115mm thick commor<br>painted with emulsion<br>Ceramic wall tiles to to                            |
| External Wall (Office Area)                                                       | : | 115mm thick commor<br>painted with weather                                                         |
| External Wall (Production Area)                                                   | : | Metal wall cladding or<br>with plastered and pa                                                    |
| FLOOR                                                                             |   |                                                                                                    |
| Ground floor                                                                      | : | G30 concrete with a la<br>and BRC mesh                                                             |
| Production Finishes                                                               | : | 4kg/m² floor harderne                                                                              |
| Office & Lobby Finishes<br>Lobby Staircase Finishes                               | - | Cement Render<br>Cement Render                                                                     |
| Toilet Floor Finishes                                                             | : | Matt Surface Ceramic                                                                               |
| DOORS                                                                             |   |                                                                                                    |
| External Doors                                                                    | : | Motorized Roller Shutte<br>(Production Area)                                                       |
|                                                                                   | : | Laminated glass door (E                                                                            |
| Internal Doors                                                                    | : | Fire-rated Door (Base<br>requirement) & Timbe                                                      |
| WINDOWS                                                                           |   |                                                                                                    |
| External Windows                                                                  | : | Aluminium Top Hung W<br>Reflective Glass Curtain<br>Aluminium Framed Top<br>Fixed Glass Windows (C |

àà

**REAR ELEVATION** 

ended Floor Slab

= 0.25kN/m<sup>2</sup> (Load of Rafter, Sheet, Insulation, Lighting Board Ceiling with Aluminium  $d = 0.25 \text{kN/m}^2$ 

CEILING

gned to BS 5950 Standard alent c/w 50mm thick

VC pipe (Production Area)

on brick wall with plaster and on paint. toilets (2.1m High)

on brick wall with plaster and

r bond paint. on top of 2100mm high brick wall

aint

layer of polythene sheet

ner finishes

ic Tiles

ters and Mild Steel Doors

(Entrance Area) ed on local authority per Flush Door (Office Area)

Window (Production Area) in Wall (Office Area) Hung Windows and (Office Area)

| Office Area                                                                                                                                                              |                                         | Gypsum Pin Hole False Ceiling (Office Area)                                                                                                  |
|--------------------------------------------------------------------------------------------------------------------------------------------------------------------------|-----------------------------------------|----------------------------------------------------------------------------------------------------------------------------------------------|
| Onice Area                                                                                                                                                               |                                         | Gypsum Board Plaster Ceiling (Chice Alea)                                                                                                    |
| Production Area                                                                                                                                                          | :                                       | Exposed Steel Structure (No Ceiling)                                                                                                         |
| INFRASTRUCTURE WORKS                                                                                                                                                     |                                         |                                                                                                                                              |
| External Road                                                                                                                                                            | :                                       | Reinforced Concrete Road c/w road marking                                                                                                    |
| Fencing                                                                                                                                                                  | :                                       | Front Signage : Common Brick Wall with c/w                                                                                                   |
| C                                                                                                                                                                        |                                         | plaster cement and painted with weatherbond paint                                                                                            |
|                                                                                                                                                                          | :                                       | Perimeter : 150mm High Kerb with 1.8m High BSP Fencing                                                                                       |
| Gate                                                                                                                                                                     | :                                       | M.S Sliding Gate Without Motor                                                                                                               |
|                                                                                                                                                                          | :                                       | Power Point for Motor Provided                                                                                                               |
| Drainage System                                                                                                                                                          | :                                       | Concealed Pipe Culvert Drain                                                                                                                 |
| Sewerage System                                                                                                                                                          | :                                       | Vitrified clay pipe (VCP) connect to main sewerage line                                                                                      |
| Bin Center                                                                                                                                                               | :                                       | 1 no.                                                                                                                                        |
| Hose Reel Tank & Plinth                                                                                                                                                  | :                                       | 1 no.                                                                                                                                        |
| (incoming setting at LV 200A)<br>DB 150A<br>DB 60A<br>DB 30A<br>Lighting Point<br>13A S/S/O<br>Air-Cond Power Point<br>Emergency Light<br>Keluar sign<br>Telephone Point | : : : : : : : : : : : : : : : : : : : : | 1 no.<br>1 no.<br>1 no.<br>Yes<br>Yes<br>Subject to appropriate authority requirement<br>Subject to appropriate authority requirement<br>Yes |
| Isolator Point                                                                                                                                                           | :                                       | Yes                                                                                                                                          |
| FIRE PROTECTION SYSTEM                                                                                                                                                   | S                                       |                                                                                                                                              |
| Fire Alarm System                                                                                                                                                        | :                                       | Yes                                                                                                                                          |
| Hosereel System                                                                                                                                                          | :                                       | Yes                                                                                                                                          |
| Portable Fire Extinguisher                                                                                                                                               | :                                       | Yes                                                                                                                                          |
|                                                                                                                                                                          |                                         |                                                                                                                                              |