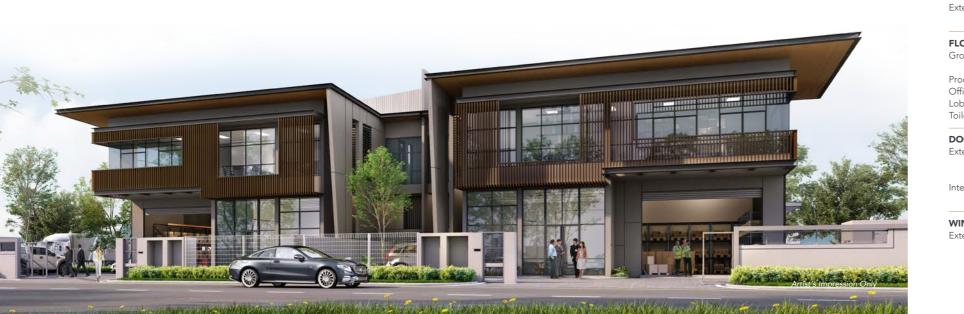

### 2-STOREY OFFICE WITH SINGLE STOREY PRODUCTION **SEMI-DETACHED FACTORY**

The modern two storey semi-detached factories are designed with spacious and flexible layouts to optimise functionality. Each unit is equipped with wide windows and high ceilings to improve ventilation and offer maximum natural daylight.

Land Area : Approx. 12,047.37 sq.ft - 13,723.96 sq.ft

Gross Floor Area : Approx. 8,797.42 sq.ft

**GROUND FLOOR** 

**MEZZANINE FLOOR** 

**FIRST FLOOR** 

PLAN

ELEVATION

SPECIFICATION