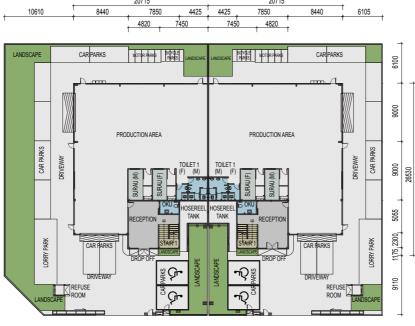

### 2-STOREY OFFICE WITH SINGLE STOREY PRODUCTION **SEMI-DETACHED FACTORY**

The modern two storey semi-detached factories are designed with spacious and flexible layouts to optimise functionality. Each unit is equipped with wide windows and high ceilings to improve ventilation and offer maximum natural daylight.

Land Area : Approx. 12,047.37 sq.ft - 13,723.96 sq.ft

Gross Floor Area : Approx. 8,797.42 sq.ft

**GROUND FLOOR** 

**MEZZANINE FLOOR** 

**FIRST FLOOR** 

PLAN

ELEVATION

SPECIFICATION